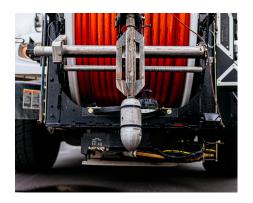

## TOUGH JOBS MADE EASY

THE ULTIMATE CUTTING, CLEARING, AND CLEANING TOOL

SEE IT
IN ACTION!

Reaper's cutting power remove blockages/FOG/roots

25%

less water than competitors

Municipal sewer cleaning built for 6"-36" pipes