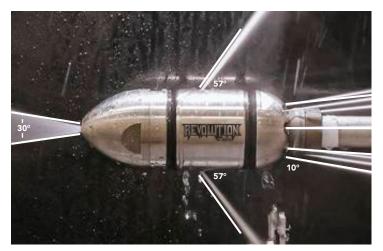

## TOUGH JOBS MADE EASY

THE ULTIMATE CUTTING, CLEARING, AND CLEANING TOOL

SEE IT
IN ACTION!

Reaper's cutting power remove blockages/FOG/roots

25%

less water than competitors

Municipal sewer cleaning built for 6"-36" pipes

## **CONSISTENT SPEED**

The 360° rotating center maintains consistent speed throughout the nozzle's life to offer superior cleaning power on every job.

| NOZZLE<br>SIZE | 1" NPT NOZZLE PART<br>NUMBER | 1" BSPP NOZZLE PART _<br>NUMBER | FLOW RATE CHART         |                         |                         |                         |
|----------------|------------------------------|---------------------------------|-------------------------|-------------------------|-------------------------|-------------------------|
|                |                              |                                 | @1,000 PSI (69 Bar)     | @1,500 PSI (103 Bar)    | @2,000 PSI (138 Bar)    | @2,500 PSI (172 Bar)    |
| 40.0           | 20022458                     | 20022480                        | 23.0 GPM<br>(87.1 LPM)  | 28.2 GPM<br>(106.7 LPM) | 32.5 GPM<br>(123.0 LPM) | 36.4 GPM<br>(137.8 LPM) |
| 60.0           | 20022459                     | 20022481                        | 33.0 GPM<br>(124.9 LPM) | 40.4 GPM<br>(152.9 LPM) | 46.7 GPM<br>(176.8 LPM) | 52.2 GPM<br>(197.6 LPM) |
| 80.0           | 20022460                     | 20022482                        | 45.0 GPM<br>(170.3 LPM) | 55.1 GPM<br>(208.6 LPM) | 63.0 GPM<br>(238.5 LPM) | 71.2 GPM<br>(269.5 LPM) |