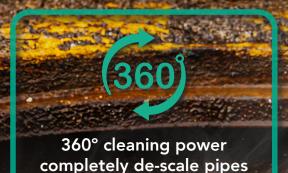

## **CONSISTENT SPEED**

The 360° rotating center maintains consistent speed throughout the nozzle's life to offer superior cleaning power on every job.

| NOZZLE<br>SIZE | 1" NPT NOZZLE PART<br>NUMBER | 1" BSPP NOZZLE PART _<br>NUMBER | FLOW RATE CHART         |                         |                         |                         |
|----------------|------------------------------|---------------------------------|-------------------------|-------------------------|-------------------------|-------------------------|
|                |                              |                                 | @1,000 PSI (69 Bar)     | @1,500 PSI (103 Bar)    | @2,000 PSI (138 Bar)    | @2,500 PSI (172 Bar)    |
| 40.0           | 20022458                     | 20022480                        | 23.0 GPM<br>(87.1 LPM)  | 28.2 GPM<br>(106.7 LPM) | 32.5 GPM<br>(123.0 LPM) | 36.4 GPM<br>(137.8 LPM) |
| 60.0           | 20022459                     | 20022481                        | 33.0 GPM<br>(124.9 LPM) | 40.4 GPM<br>(152.9 LPM) | 46.7 GPM<br>(176.8 LPM) | 52.2 GPM<br>(197.6 LPM) |
| 80.0           | 20022460                     | 20022482                        | 45.0 GPM<br>(170.3 LPM) | 55.1 GPM<br>(208.6 LPM) | 63.0 GPM<br>(238.5 LPM) | 71.2 GPM<br>(269.5 LPM) |