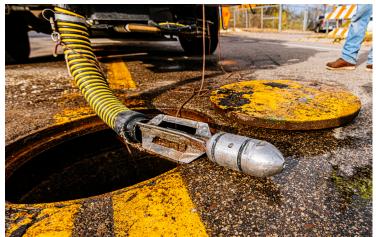

## TOUGH JOBS MADE EASY

THE ULTIMATE CUTTING, CLEARING, AND CLEANING TOOL

SEE IT
IN ACTION!

Reaper's cutting power remove blockages/FOG/roots

25%

less water than competitors

Municipal sewer cleaning built for 6"-36" pipes