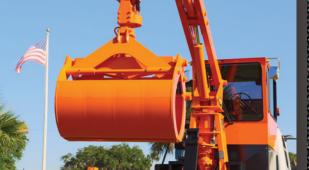

#### SYSTEM DESCRIPTION:

The RS-3 is a loader mounted to a chassis with a short wheel base. From the upper cab, the operator can drive the RS-3 and load waste into a separate haul truck. Most loading operations do not require outriggers due to air activated suspension locks and 4" steel counterweight.