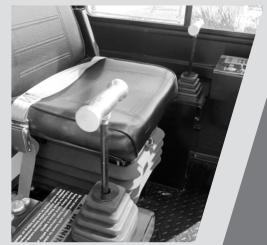

# **Dual Mechanical Joysticks**

Two mechanical joysticks operate loader functions. These controls are fully proportional; allowing for minute adjustments. Joysticks are connected to valve banks via mechanical linkages.