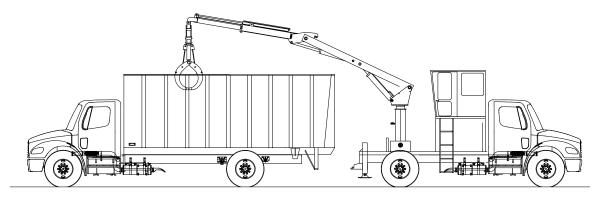

#### SYSTEM DESCRIPTION:

The RS-3 is a loader mounted to a chassis with a short wheel base. From the upper cab, the operator can drive the RS-3 and load waste into a separate haul truck. Most loading operations do not require outriggers due to air activated suspension locks and 4" steel counterweight.