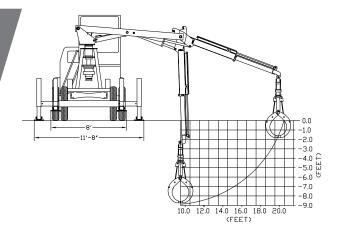

# LIFT, LOAD, AND DRIVE WITHOUT LEAVING YOUR SEAT

It only takes one man to drive, lift, and load 7,000 lbs., and he never has to leave the climate-controlled cab. The maneuverable RS-3 is a rare breed, letting you get the job done faster and safer.

#### SYSTEM DESCRIPTION:

The RS-3 is a loader mounted to a chassis with a short wheel base. From the upper cab, the operator can drive the RS-3 and load waste into a separate haul truck. Most loading operations do not require outriggers due to air activated suspension locks and 4" steel counterweight.