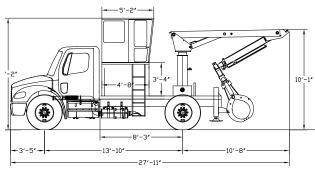

#### SYSTEM DESCRIPTION:

The RS-3 is a loader mounted to a chassis with a short wheel base. From the upper cab, the operator can drive the RS-3 and load waste into a separate haul truck. Most loading operations do not require outriggers due to air activated suspension locks and 4" steel counterweight.

### CHASSIS REQUIREMENTS:

Because of the unique nature of this unit, there are very specific chassis requirements. Please contact Petersen for a complete list.