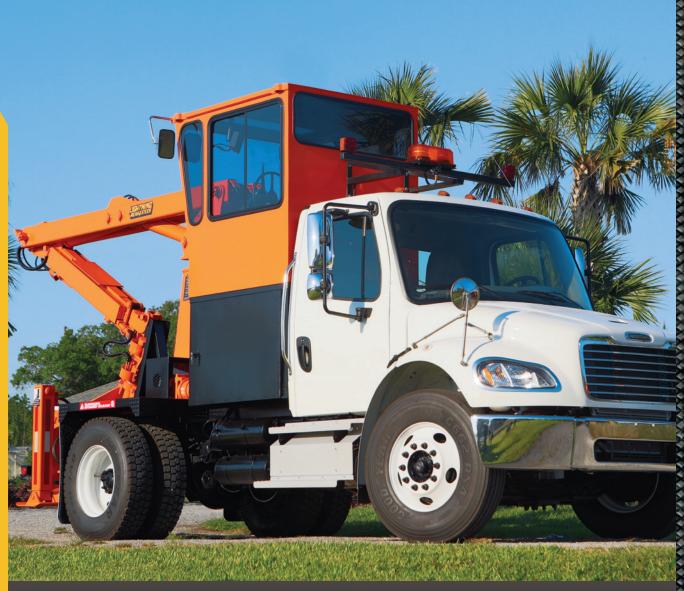

# LIFT, LOAD, AND DRIVE WITHOUT LEAVING YOUR SEAT

It only takes one man to drive, lift, and load 7,000 lbs., and he never has to leave the climate-controlled cab. The maneuverable RS-3 is a rare breed, letting you get the job done faster and safer.

- O Work in Comfort

  Drive and operate without leaving the upper HVAC cab
- Reduce Windshield Time

  The RS-3 works on route while haul

  trucks remove waste
- O Get it Done Fast
  Counterweights and suspension locks
  minimize the need for outriggers

#### American born. American made.

Efficient, dependable operations for secure solid waste removal. Revolutionizing grapple trucks since 1957 and home to the original, industry-defining Lightning Loader®.

#### SYSTEM DESCRIPTION:

The RS-3 is a loader mounted to a chassis with a short wheel base. From the upper cab, the operator can drive the RS-3 and load waste into a separate haul truck. Most loading operations do not require outriggers due to air activated suspension locks and 4" steel counterweight.