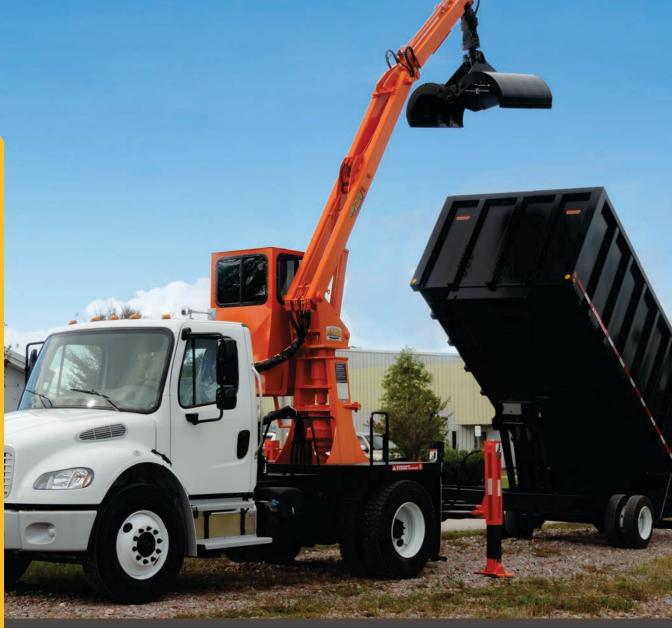

# CUSTOMIZED MUSCLE

The RL-3 attaches to our TT-2 dump trailers, or use it to load other trucks in high volume situations. It's maneuverable and versatile – letting you get the job done your way.

Here Are a Few More Benefits:

# SYSTEM DESCRIPTION

- Grapple loader mounted on a short frame chassis
- Designed for greater maneuverability
- Load into an attached dump trailer or into separate haul trucks