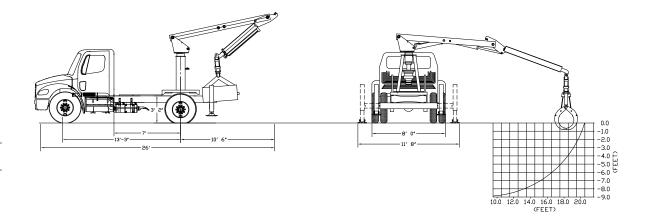

#### **GENERAL SPECIFICATIONS**

| Reach                | 20 ft.       |  |
|----------------------|--------------|--|
| Main Boom & Tip Boom | 16 ft.       |  |
| Tip Extension        | 4 ft.        |  |
| Outrigger Span       | 11 ft. 8 in. |  |
| Tare Weight (empty)  | 18,240 lbs.  |  |

#### RECOMMENDED CHASSIS (MINIMUM)

| Body Style               | Conventional Cab | GVW Rating   | 33,000 lbs.   |
|--------------------------|------------------|--------------|---------------|
| Cab-to-Axle<br>Dimension | 84 inches        | Frame        | 900,000 RBM   |
| Front Axle<br>Rating     | 12,000 lbs.      | Engine       | 210 HP Diesel |
| Rear Axle<br>Rating      | 21,000 lbs.      | Transmission | Automatic     |

#### LIFT CAPACITY

| Radius        | Over Rear  | Over Side  |  |  |
|---------------|------------|------------|--|--|
| 10 ft. radius | 7,100 lbs. | 5,500 lbs. |  |  |
| 16 ft. radius | 4,400 lbs. | 3,100 lbs. |  |  |
| 20 ft. radius | 3,200 lbs. | 1,800 lbs. |  |  |