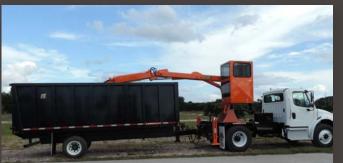

# CUSTOMIZED MUSCLE

The RL-3 attaches to our TT-2 dump trailers, or use it to load other trucks in high volume situations. It's maneuverable and versatile – letting you get the job done your way.

Here Are a Few More Benefits:

# SYSTEM DESCRIPTION

- Grapple loader mounted on a short frame chassis
- Designed for greater maneuverability
- Load into an attached dump trailer or into separate haul trucks